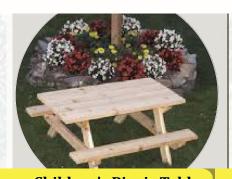

## **Little Foot Climbing Boulder**

any play area for small children.

**Children's Picnic Table** Perfect place to relax and enjoy a snack!

Fallen Tree Balance Beam Fallen Tree Balance Beam gives children an exciting and highly decorative obstacle to practice balancing on.