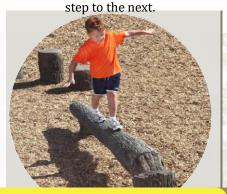

## **Log Steps**

Log Steps encourage children to safely challenge Little Foot makes a perfect addition to their physical abilities and gain confidence as they step, climb, balance and jump from one natural log